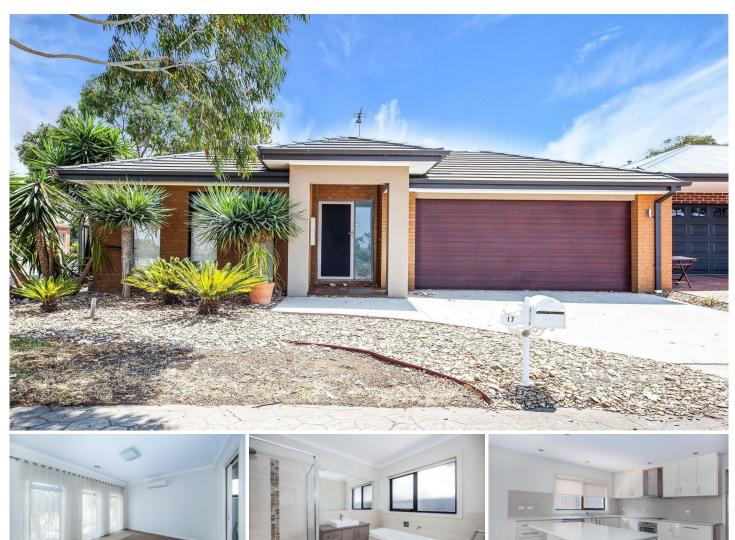

## 17 Duckhaven Place TARNEIT VIC

Situated in the popular Rose Grange Estate is this beautiful family home. Located within close proximity to walking tracks, local schools and only a short drive to Pacific Werribee this home is sure to tick all the boxes.

Property features include;

Master bedroom with walk in robe & ensuite
Three spacious bedrooms, two inclusive of build in robes
Light-filled kitchen & meals zone, overlooking family living
Central main bathroom with separate toilet
Double garage on remote

Property upgrades include; Decked outdoor area, low maintenance gardens, ducted heating, split system cooling, dishwasher.

4 2 2 2

View: https://www.ypa.com.au/7363144

Ali Dowling 0450 778 972