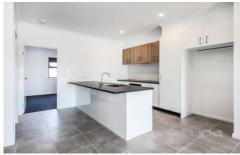

Well-appointed kitchen hosting a large pantry, in addition to offering plenty of cupboard/storage space

LARGE living & meals zone

Double lock up garage offering internal access

Extra features include; Split system heating & cooling, stainless steel appliances, along with low maintenance grounds & gardens.