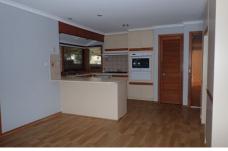

Property features include;

Three bedrooms all with built in robes Well-appointed Kitchen adjoining to meals area Spacious lounge room Central main bathroom with separate toilet and laundry

Extra features: Ducted Heating, Evaporative Cooling, Dishwasher, Single Lock up Garage with Carport