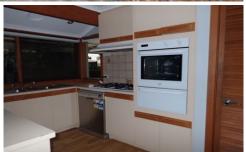

Property features include;

Three bedrooms all with built in robes Well-appointed Kitchen adjoining to meals area Spacious lounge room Central main bathroom with separate toilet and laundry

Extra features: Ducted Heating, Evaporative Cooling, Dishwasher, Single Lock up Garage with Carport