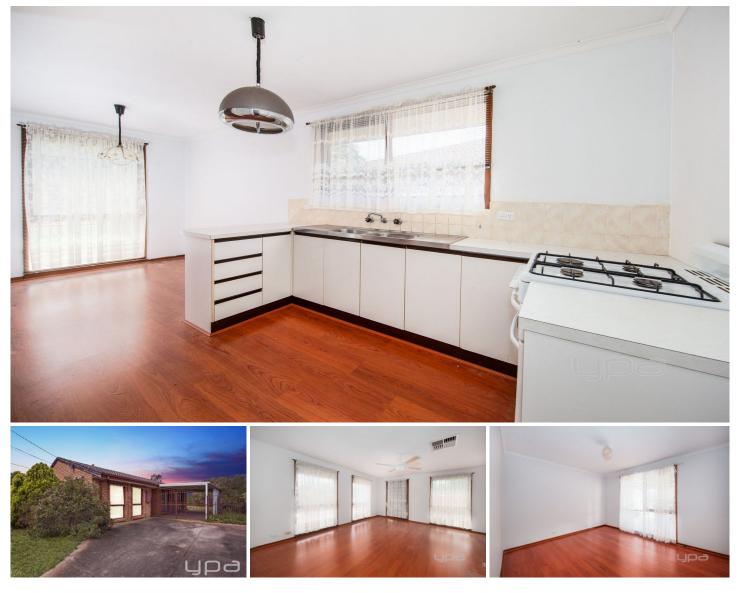

## **13 Willow Street WERRIBEE VIC**

Situated on a large 557m2 (approx.) allotment and located in close proximity to Werribee train station, local schools/childcare centers, public transport, shops and walking distance to the Eagle Stadium, this home boasts a warm cozy feel that is hard to come by.

Property features include:

3 generous sized bedrooms, all of which include built in robes

Well-lit and equipped kitchen and updated flooring

Spacious pergola area/carport accompanied by a generous backyard

Extra features include: central bathroom, large laundry, traditional L shaped lounge area and evaporative air conditioning.