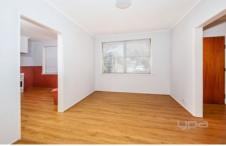

Property upgrades include; built in robes in both bedrooms, central bathroom, separate formal living room/home office, spacious lounge, open plan kitchen and dining, dishwasher, gas cooking appliances, ducted heating. Outside offers a large backyard with single garage and covered pergola.