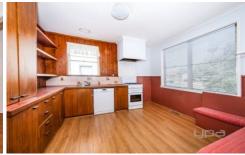

Property upgrades include; built in robes in both bedrooms, central bathroom, separate formal living room/home office, spacious lounge, open plan kitchen and dining, dishwasher, gas cooking appliances, ducted heating. Outside offers a large backyard with single garage and covered pergola.