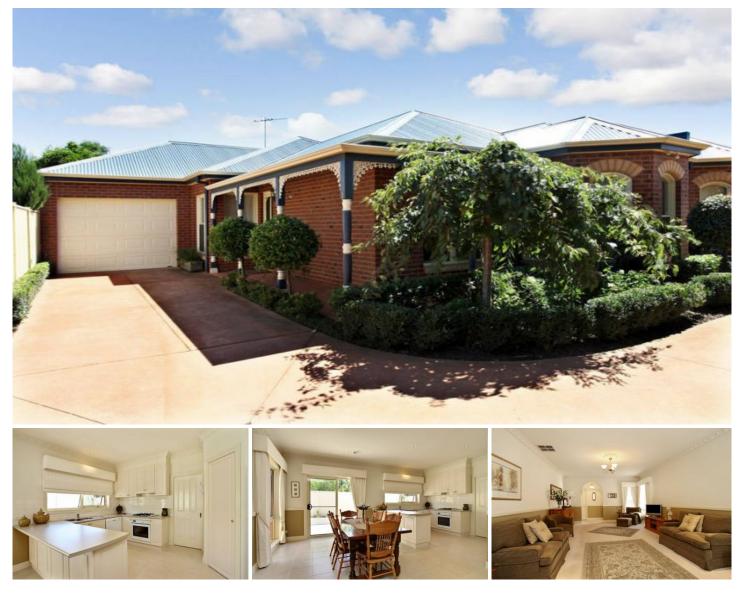

## 3/47 Tower Road WERRIBEE VIC

Set back privately amongst lovely established surroundings and in one of Werribees finest most central locations is this gorgeous period style villa with pristine quality. Federation features such as: 9ft ceilings, decorative cornicing, ceiling rosettes, fretwork, a beautiful blend of quality drapes and modern blinds, and the list goes on ... Presenting spacious fitted bedrooms with built in robes, main with a lovely Victorian bay window and a feature courtyard out of the 3rd bedroom, spacious formal lounge room leading through to a tiled meals area and vinyl wrap kitchen with abundance of cupboard space and a walk in pantry. Executive appointments include: ducted heating, evaporative cooling, dishwasher, single oversized remote garage with internal access, security sensor lighting and a perfect low maintenance backyard with Bluestone paving, raised garden beds and manicured gardens. Inspections are sure to please. No Pets Please.