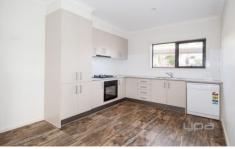

Property features include:

Two good sized bedrooms
Kitchen with plenty of bench and cupboard space
Spacious living and dining area
Central main bathroom with separate European style
laundry
Single carport and undercover alfresco

Extra features: gas stove top, dishwasher, garden shed, and much more.

2 📭 1 🖺 1 😭

View: https://www.ypa.com.au/7363161