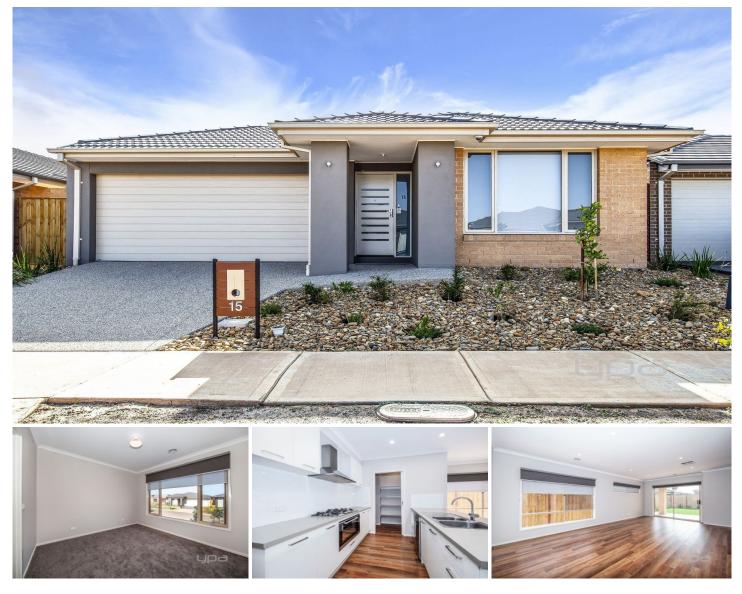

## 15 Ungara Drive WERRIBEE VIC

This beautifully presented, brand new four-bedroom home is sure to tick all the boxes. Set in a location which assures tranquillity, offering close-proximity to Werribees CBD, Primary/Secondary schools, gorgeous parklands/walking tracks, along with convenient freeway access to both Melbourne and Geelong.

## **Property Features:**

Four spacious bedrooms - Master tailored with en suite & walk in robe, remaining bedrooms fitted with double built in robes

Free-flowing floor plan, open-plan living & dining zone Entertainers kitchen offering plenty of storage & walk in pantry

Additional living/formal lounge off kitchen & meals Central main bathroom with separate toilet