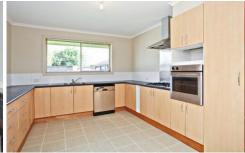

## **Property Features:**

Three generous sized bedrooms, master tailored with built in wardrobes

Contemporary kitchen & meals zone, overlooking formal living/lounge room

Main central bathroom, inclusive of bathtub