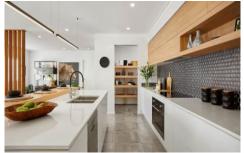

## **Property Features:**

Four generous bedrooms, master tailored with private en suite & large walk in robe Remaining bedrooms fitted with double build in robes

Entertainers kitchen located at the hub of the home, inclusive of walk in pantry & gorgeous timber breakfast bar Central main bathroom, along with a separate toilet Light-filled family living zone, in addition to a secondary