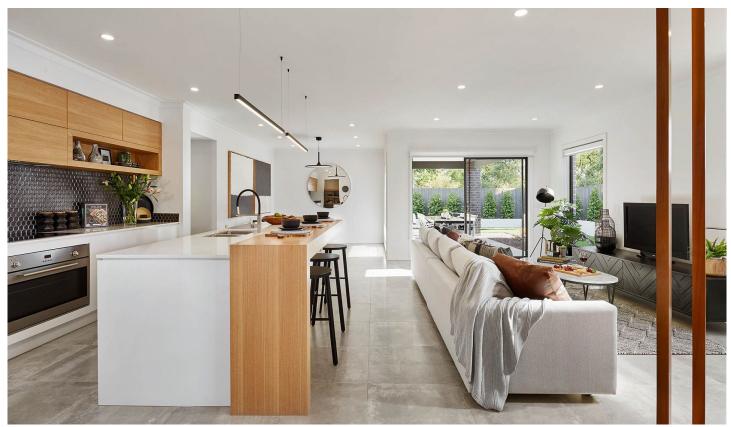

## **Property Features:**

Four generous bedrooms, master tailored with private en suite & large walk in robe Remaining bedrooms fitted with double build in robes

Entertainers kitchen located at the hub of the home, inclusive of walk in pantry & gorgeous timber breakfast bar Central main bathroom, along with a separate toilet Light-filled family living zone, in addition to a secondary