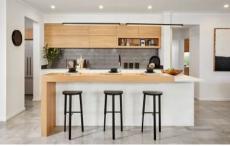

## **Property Features:**

Four generous bedrooms, master tailored with private en suite & large walk in robe Remaining bedrooms fitted with double build in robes

Entertainers kitchen located at the hub of the home, inclusive of walk in pantry & gorgeous timber breakfast bar Central main bathroom, along with a separate toilet Light-filled family living zone, in addition to a secondary