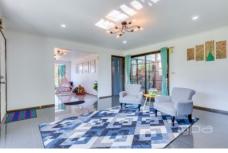

## Property features include:

Three fitted bedrooms, master with full en-suite & walk in robes

Multiple living zones with huge formal lounge area at the entrance.

Stunning hostess kitchen with loads of cupboard space and stainless steel appliances