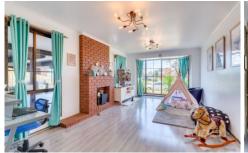

## Property features include:

Three fitted bedrooms, master with full en-suite & walk in robes

Multiple living zones with huge formal lounge area at the entrance.

Stunning hostess kitchen with loads of cupboard space and stainless steel appliances