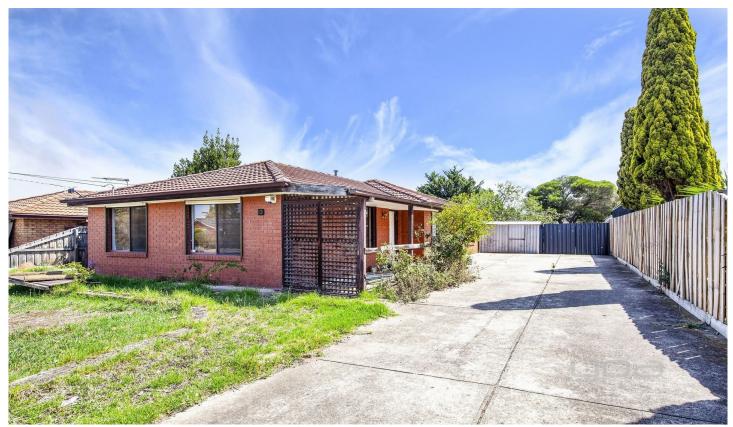

## 13 Saddington Avenue HOPPERS CROSSING VIC

This freshly painted three bedroom home has so much on offer. Within close proximity to Werribee Pacific Shopping Centre, public transport, schools, Hoppers Crossing Sports Club, walking tracks & much more, this home is sure to tick all the boxes.

Property features include:

Three decent sizes bedrooms with built-in-robes
Spacious backyard with pergola for year round entertainment
Spacious lounge upon entry
Open plan kitchen/meals area

Property upgrades: ducted heating, 2 x garden sheds, central main bathroom with separate toilet, tiles & floating floorboards throughout the home.