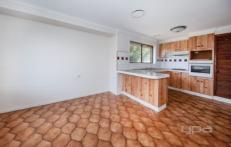

Property features include:

Three decent sizes bedrooms with built-in-robes
Spacious backyard with pergola for year round entertainment
Spacious lounge upon entry
Open plan kitchen/meals area

Property upgrades: ducted heating, 2 x garden sheds, central main bathroom with separate toilet, tiles & floating floorboards throughout the home.