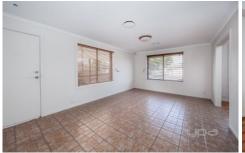

Property features include:

Three decent sizes bedrooms with built-in-robes
Spacious backyard with pergola for year round entertainment
Spacious lounge upon entry
Open plan kitchen/meals area

Property upgrades: ducted heating, 2 x garden sheds, central main bathroom with separate toilet, tiles & floating floorboards throughout the home.