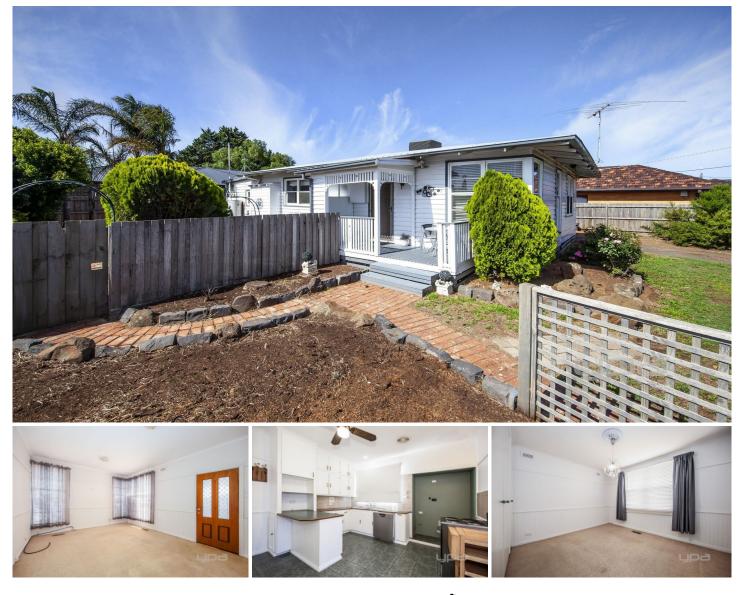

## 13 Tower Road WERRIBEE VIC

This three-bedroom home is located perfectly on the south side of Werribee, within walking distance to schools, train station and Werribee CBD and great freeway access.

Property features include:

3 bedrooms with built-in robes Formal Lounge Central bathroom, separate toilet and laundry Kitchen with dishwasher and room to accommodate a double fridge Adjoining dining room

Other features include: Gardener included (once a month), Carport with remote access, Ducted gas heating, evaporative cooling, 2 garden sheds, paving and established gardens.