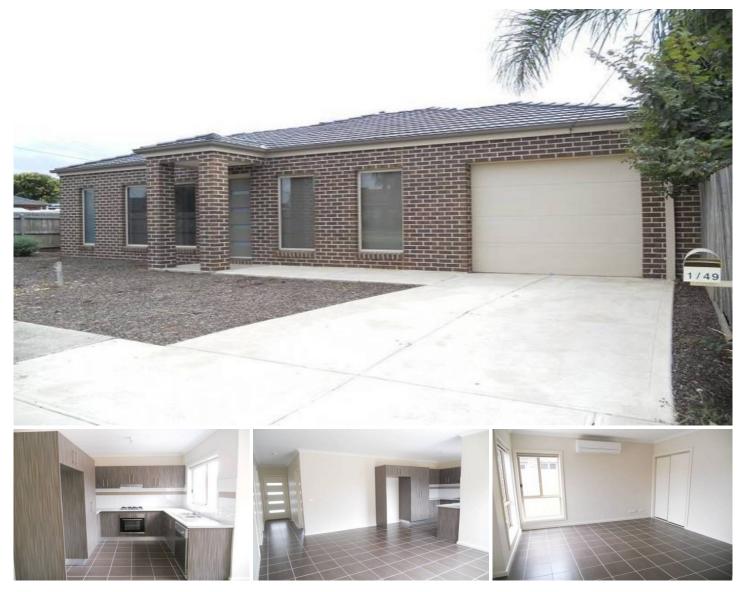

## 1/49 Nicklaus Drive HOPPERS CROSSING VIC

Dont miss out on inspecting this modern near new three bedroom unit. Offering master with walk in robe ensuite, secondary bedrooms all with built in robes, stylish and practical kitchen with stainless steel appliances including dishwasher, spacious tiled living zone with access to the courtyard and central bathroom. Extra features include ducted heating, split system air conditioner and single remote garage. All within close proximity to schools, public transport and shops.