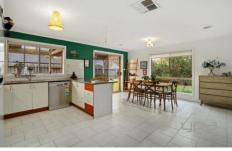

Property features include:

3 good sized bedrooms, master with ensuite and walk-in robes

Formal Lounge

Open plan kitchen with gas cooktop, electric oven and dishwasher, meals & living area

Study nook

Outdoor entertaining pergola area