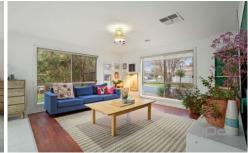

Property features include:

3 good sized bedrooms, master with ensuite and walk-in robes

Formal Lounge

Open plan kitchen with gas cooktop, electric oven and dishwasher, meals & living area

Study nook

Outdoor entertaining pergola area