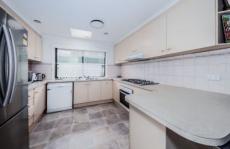

Property features include:

Four bedrooms with built in robes master with ensuite Central kitchen equipped with dishwasher Carport and lock up garage Secure backyard

Extra features: dishwasher, gas cooktop, air conditioning unit, gas ducted heating, a working open fire, secure parking with a carport and lockup garage