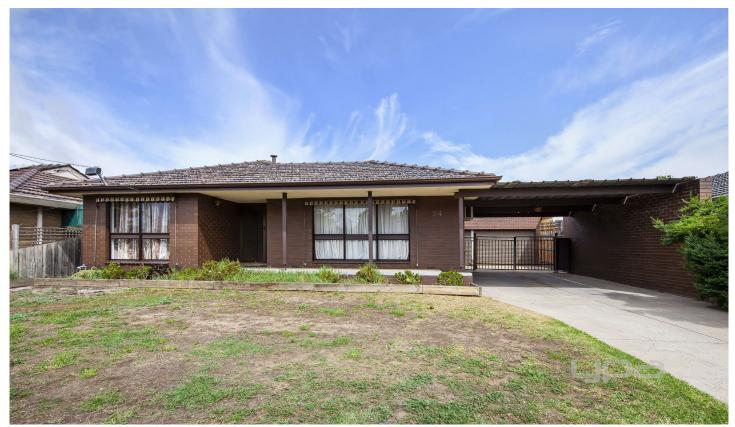

## 24 Dummett Avenue HOPPERS CROSSING VIC

This well-established four-bedroom home offers separate lounge & dining arears. Located close to schools, parks, recreation centres & Pacific Werribee Shopping Centre, you really couldnt ask for a better location.

Property features include:

Four bedrooms with built in robes master with ensuite Central kitchen equipped with dishwasher Carport and lock up garage Secure backyard

Extra features: dishwasher, gas cooktop, air conditioning unit, gas ducted heating, a working open fire, secure parking with a carport and lockup garage