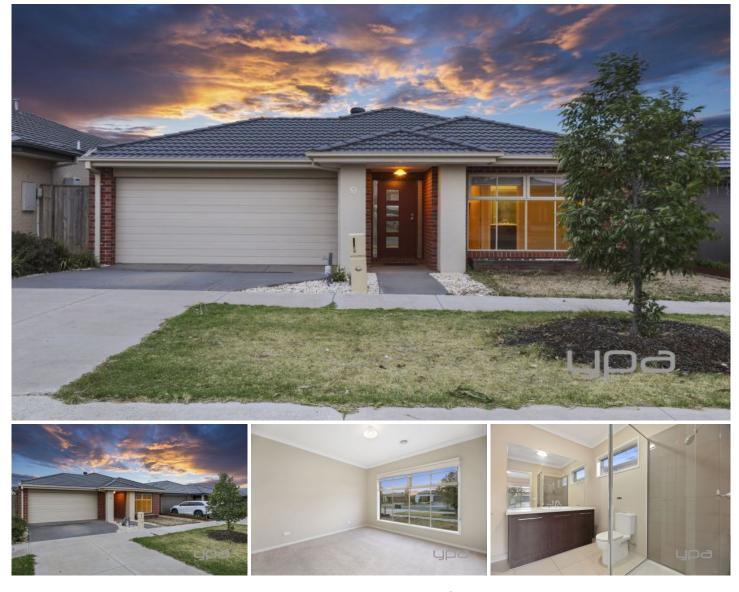

## 9 Shipwright Parade WERRIBEE VIC

Located in the ever popular Harpley Estate is this four bedroom home, right at the entry of the estate. Close to parklands, local schools and amenities. With four spacious bedrooms, master with walk in robe and ensuite, separate lounge and alfresco area this home is one you will not want to miss.

Property features include:

Stainless steel appliances and dishwasher Open Plan Kitchen & Living with timber floating floorboards Low maintenance yards with alfresco

Extra features: ducted heating, double lock up garage on remote

## 4 🛤 2 🚔 2 🖨