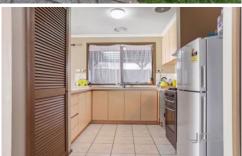

- Offering three spacious bedrooms
- Built in robes
- Central bathroom
- Good size lounge/meals area

Extra features include; Gas wall heater, split system air conditioning, floating timber floors, large pergola area, wood fire heater (perfect for entertaining!), double carport and a great size yard.