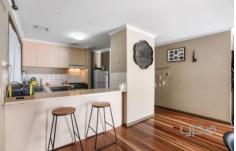

- Offering three spacious bedrooms
- Built in robes
- Central bathroom
- Good size lounge/meals area

Extra features include; Gas wall heater, split system air conditioning, floating timber floors, large pergola area, wood fire heater (perfect for entertaining!), double carport and a great size yard.