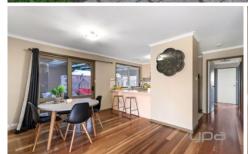

- Offering three spacious bedrooms
- Built in robes
- Central bathroom
- Good size lounge/meals area

Extra features include; Gas wall heater, split system air conditioning, floating timber floors, large pergola area, wood fire heater (perfect for entertaining!), double carport and a great size yard.