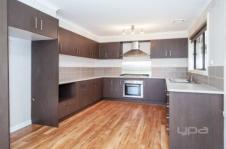

Property features include:

Three well sized bedrooms, fitted with built in robes Central main bathroom with separate toilet & laundry Open-plan kitchen & meals with adjoining living area Lock up carport/garage with access to rear gardens

Property upgrades include; Stainless steel appliances, split system in main living area, low maintenance gardens.

(PHOTO ID REQUIRED AT OPEN FOR INSPECTION)

3 📭 1 🖺 1 🗬

View: https://www.ypa.com.au/7363179