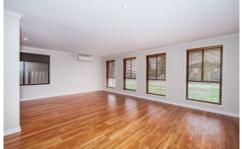

Property features include:

Three well sized bedrooms, fitted with built in robes Central main bathroom with separate toilet & laundry Open-plan kitchen & meals with adjoining living area Lock up carport/garage with access to rear gardens

Property upgrades include; Stainless steel appliances, split system in main living area, low maintenance gardens.

(PHOTO ID REQUIRED AT OPEN FOR INSPECTION)

3 📭 1 🖺 1 🗬

View: https://www.ypa.com.au/7363179