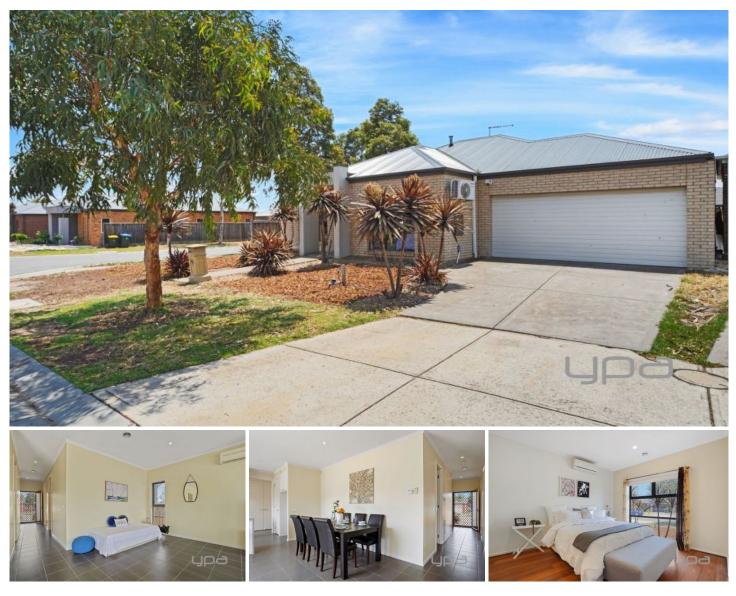

## 9 Laurence Way TARNEIT VIC

Live a low maintenance lifestyle with open plan living. Tucked away in a quiet pocket of the Moorookyle Estate is this modern family home. Conveniently located and with free exclusive access into the Moorookyle Estate Country Club, including gym, pool and other recreation facilities this home has overall appeal.

**Property Features:** 

Three spacious bedrooms, master with en-suite and walk in robe

Modern kitchen adjoining to open meals and family room Central main bathroom and separate laundry Double remote garage with internal access Great size grassed backyard 3 🛤 2 🚔 2 🖨