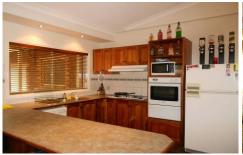

## **4 Enea Place HOPPERS CROSSING VIC**

This perfectly positioned property is situated within walking distance to schools, public transport, parklands, Hoppers Club and with the Werribee Plaza only a short drive down the road. Three fitted bedrooms, main with ensuite & walk in robe, formal lounge, large kitchen/meals & living area, main bathroom with bath. Features include: ducted heating, Evaporative airconditioner, double lock up garage with rear access, large undercover area, and landscaped gardens. Dont Miss Out, Enquire Today!!!!