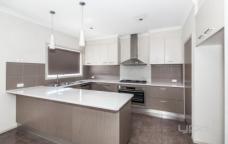

## **Property Features:**

Master bedroom with spacious walk in robe and ensuite Built in robes in additional three bedrooms Kitchen with modern kitchen appliances Central bathroom & internal laundry Formal lounge room with a split system