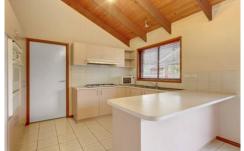

## **5 Mississippi Place WERRIBEE VIC**

Only a stones throw to schools, shopping, The Werribee River and parklands, tucked away at the end of a court is this 3 bedroom home all with built in robes, formal lounge, separate kitchen/meals area which opens to the outdoor Pergola area & central bathroom. Features include: cathedral ceilings, spilt system heating and air conditioning, single lock up carport and a garden shed, large yard for the kids to play. Dont Miss Out, Enquire Today!!!