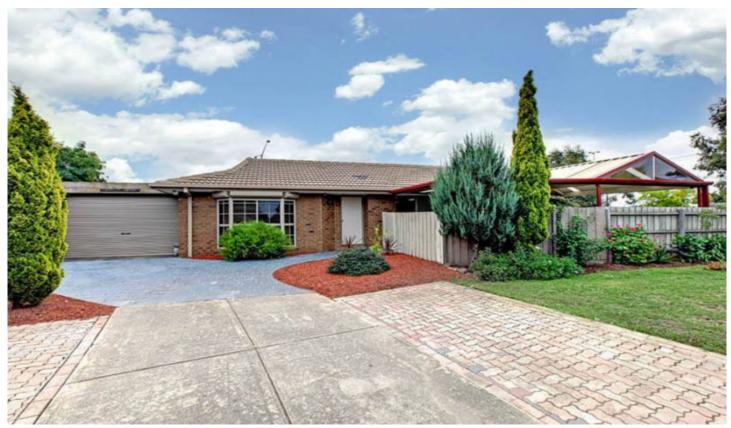

## **5 Mississippi Place WERRIBEE VIC**

Only a stones throw to schools, shopping, The Werribee River and parklands, tucked away at the end of a court is this 3 bedroom home all with built in robes, formal lounge, separate kitchen/meals area which opens to the outdoor Pergola area & central bathroom. Features include: cathedral ceilings, spilt system heating and air conditioning, single lock up carport and a garden shed, large yard for the kids to play. Dont Miss Out, Enquire Today!!!