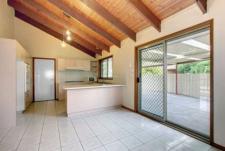

## **5 Mississippi Place WERRIBEE VIC**

Only a stones throw to schools, shopping, The Werribee River and parklands, tucked away at the end of a court is this 3 bedroom home all with built in robes, formal lounge, separate kitchen/meals area which opens to the outdoor Pergola area & central bathroom. Features include: cathedral ceilings, spilt system heating and air conditioning, single lock up carport and a garden shed, large yard for the kids to play. Dont Miss Out, Enquire Today!!!