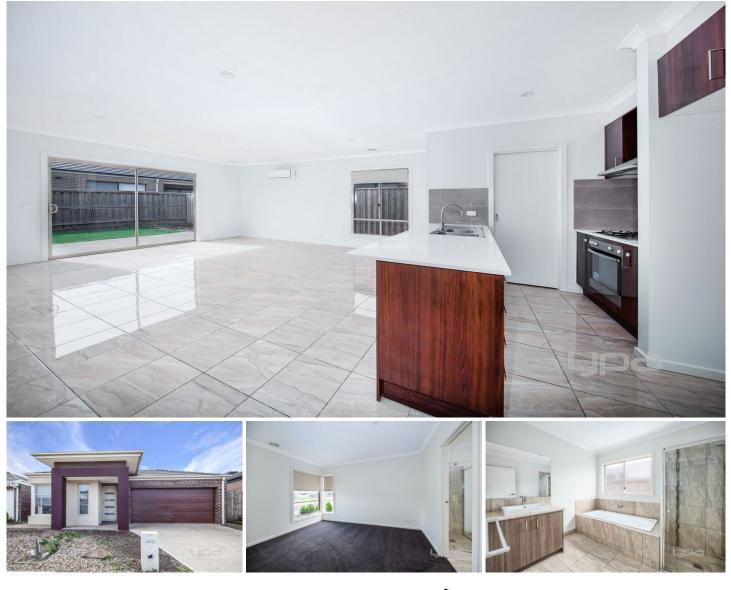

**Property Features:** 

Four generous fitted bedrooms, including master with walk in robe & en suite

Bright central kitchen with stone bench-tops & walk in pantry

Large family & living zone, along with an additional secondary living/lounge room Double car remote garage

This property also includes additional comforts such as gas ducted heating and split system cooling.