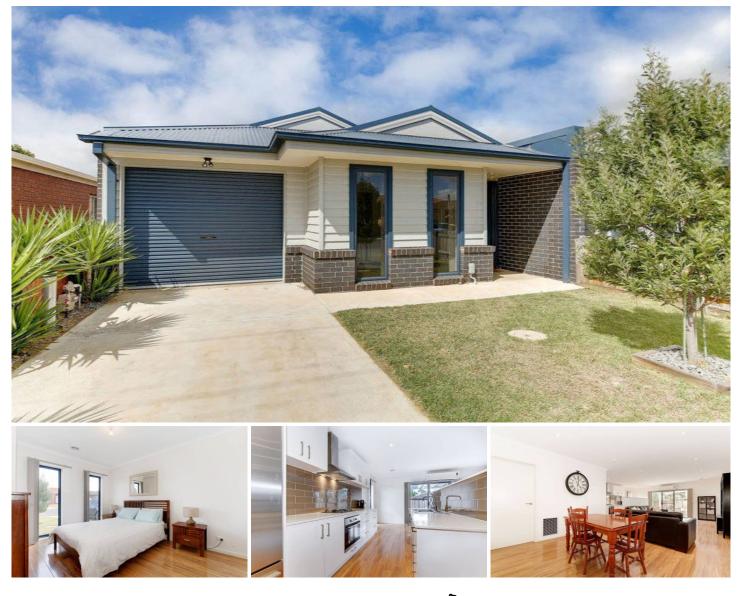

## 1A Hodge Street WERRIBEE VIC

This sensational unit is perfect for the for anyone seeking a low maintenance lifestyle on the south side of Werribee. Located Walking distance to Watton Street, the Werribee River and its walking tracks the location really sells itself.

Property features include:

Three bedrooms with built in robes Master bedroom with walk in robe and ensuite Open plan living/kitchen/meals Central bathroom

Extra features: high ceilings, ducted heating, stainless steel appliances, stone bench tops and single lock up garage. With established landscaping this magnificent home will meet your every need.