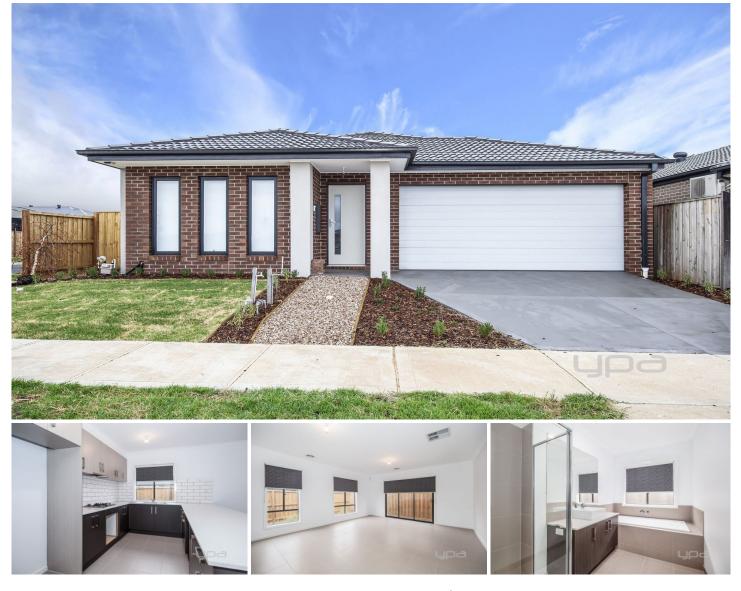

## **10 Maven Way Tarneit VIC**

Set in a highly desirable location, within minutes to Tarneit Train Station, this light-filled residence provides an idyllic family home of space and comfort. Enjoy a rare lifestyle of convenience, only a short stroll to local shops, all forms of public transport, local parklands/walking tracks, along with being zoned for a selection of schools.

## **Property Features:**

? Three spacious bedrooms, master with walk in robe and ensuite, remaining two bedrooms fitted with double built in robes.

- ? Central bathroom, along with separate toilet.
- ? Open plan kitchen/meals/lounge.
- ? Double lock up garage with internal access.

Extra features include; Dishwasher, ducted heating, evaporative cooling, laundry with ample cupboard space,