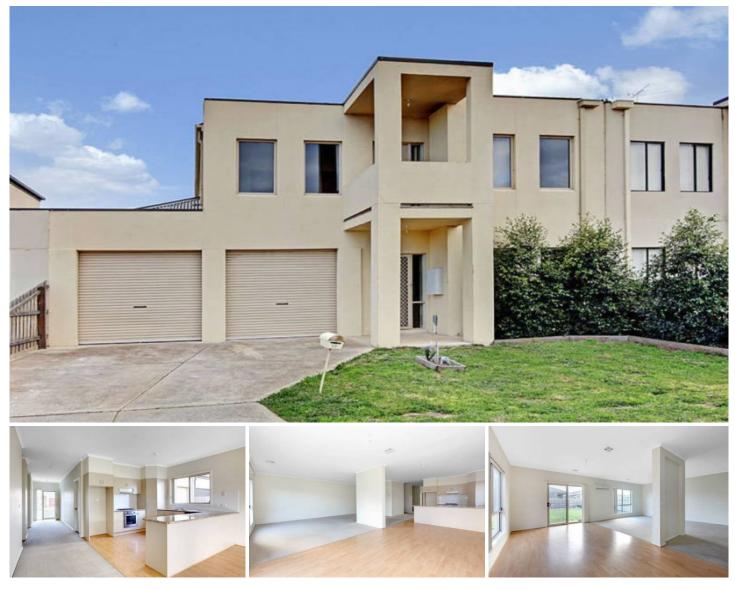

## 33 Egan Close WERRIBEE VIC

The moment you open the door you will be amazed with what this home has to offer. Downstairs comprises one bedroom with built in robes, large kitchen with plenty of cupboard and bench space, meals area, formal lounge with split system cooling and powder room. Upstairs offers three bedrooms including master with walk in robe, ensuite and balcony, family retreat and central bathroom. Extra features include ducted heating throughout, floating floorboards, double garage and beautiful gardens. Have all of the above with the bonus of being within close proximity to schools, shops and public transport.