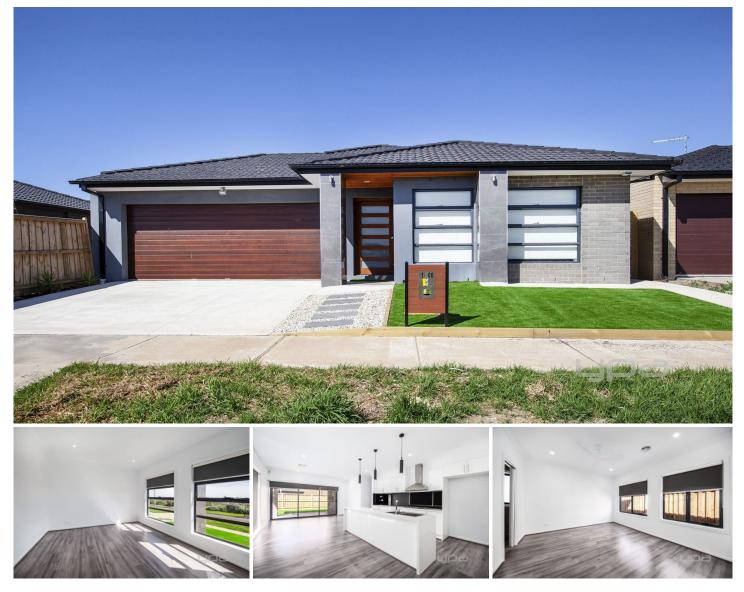

## **100 Modern Crescent TARNEIT VIC**

Located within close proximity to Tarneit train station, schools, parklands & shops. This perfect family home is sure to tick all the boxes!

## **Property Features:**

Four generous sized bedrooms, master with WIR & Ensuite

Light filled hostess kitchen overlooking family, living & meals area

Separate formal lounge or kids retreat

- Central main bathroom with separate toilet
- Spacious laundry with rear access

Additional features include; Ducted heating, cooling, dishwasher, artificial grass, low maintenance grounds & gardens.