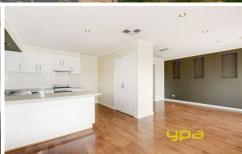

## **Property Features:**

Three spacious bedrooms with built in robes Renovated central main bathroom with separate toilet Outdoor entertaining area with pergola Low maintenance gardens

Extra features include: ducted heating, evaporative cooling, alarm system, oversized single garage with remote, stainless steel appliances, dishwasher