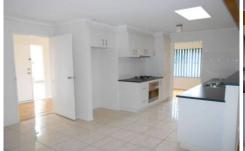

## 45 Shoalhaven Street WERRIBEE VIC

With a central location is this low maintenance property. Offering three bedrooms, a possible study/4th bedroom, formal lounge and a great sized kitchen with dishwasher and adjoining meals with a second living area. Features include gas heating, wall air-conditioner, undercover entertaining area, garden shed, carport with roller door and low maintenance backyard. With a great location, recently painted, Garden maintenance (mainly lawn and front garden) every 6 weeks in winter, every 8 weeks in summer. ( PHOTO ID REQUIRED AT OPEN FOR INSPECTION)