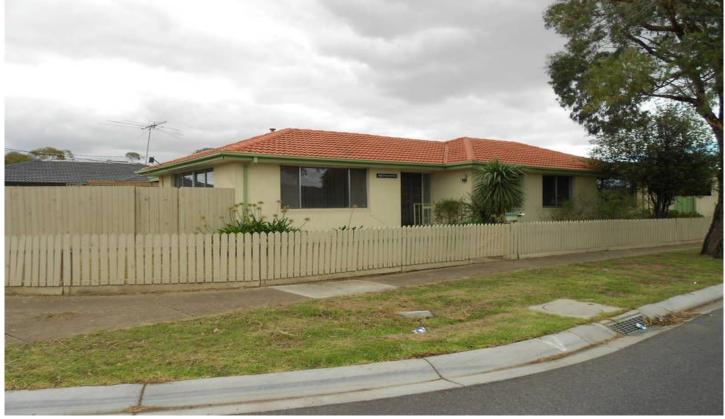

## 45 Shoalhaven Street WERRIBEE VIC

With a central location is this low maintenance property. Offering three bedrooms, a possible study/4th bedroom, formal lounge and a great sized kitchen with dishwasher and adjoining meals with a second living area. Features include gas heating, wall air-conditioner, undercover entertaining area, garden shed, carport with roller door and low maintenance backyard. With a great location, recently painted, Garden maintenance (mainly lawn and front garden) every 6 weeks in winter, every 8 weeks in summer. ( PHOTO ID REQUIRED AT OPEN FOR INSPECTION)