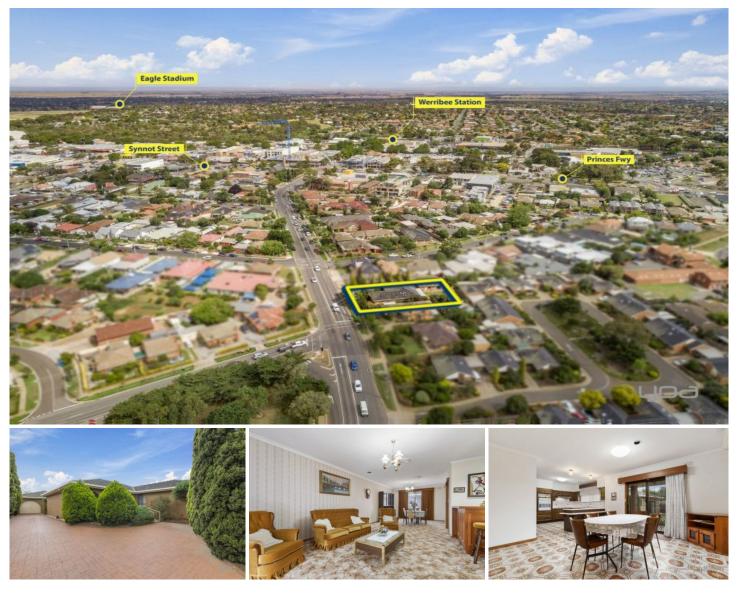

## 60 Duncans Road WERRIBEE VIC

In original and very solid condition, this 1980s home is walking distance to all essential amenities including the Werribee train station and main street, reputable secondary/primary schools and only a quick 2 minute drive to the entrance of the M1 to Melbourne CBD (be there within 30 minutes).

## **Property Features:**

Master bedroom with ensuite and walk in robe Large timber kitchen with updated appliances and dishwasher Ducted heating

Extra features: multiple living zones, high ceilings, an outdoor rumpus/games room and an oversized garage with a separate toilet and vanity (hot/cold water).