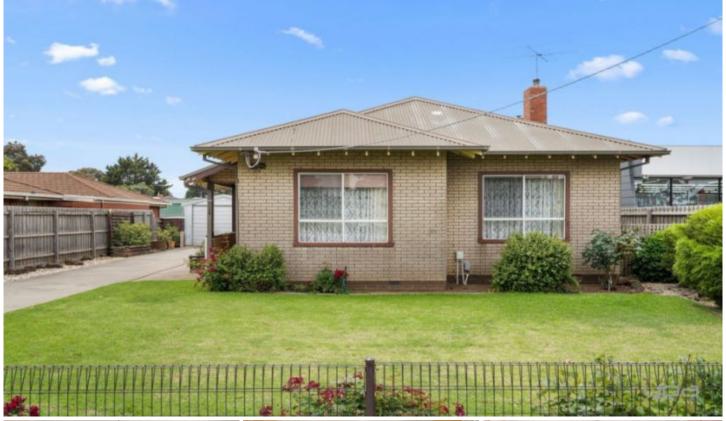

## 104 Greaves Street North WERRIBEE VIC

Located in the most sought-after location of Werribee, this unique well looked after property is on approximately 670m2 of land and only a minutes walk to Watton Street shops, cafes, restaurants, Werribee train station, Werribee race course and reputable schools.

Property features include:

Three spacious bedrooms Separate toilet Gas wall heater Lock up shed

Extra features: large backyard space with an extra shed and a spacious front living area.

(PHOTO ID REQUIRED AT OPEN FOR INSPECTION)