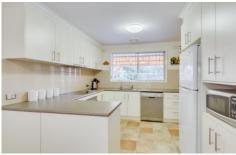

Property features include:

Three spacious bedrooms with built in robes large living area with gas fireplace
Renovated kitchen with quality stainless steel appliances and dishwasher
split system air conditioning and ceiling fans
Central bathroom and internal laundry