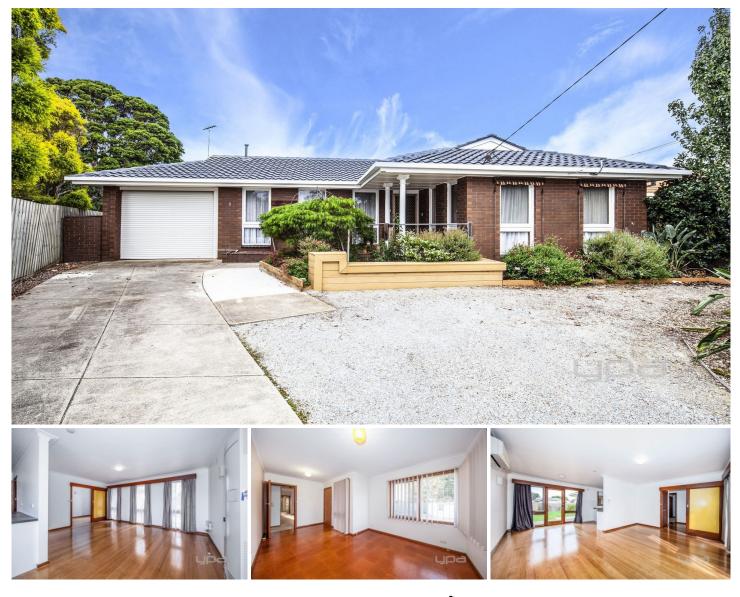

## 2 Grant Avenue WERRIBEE VIC

Presenting to you a fantastic three-bedroom home in a very central location. This home offers close proximity to primary/secondary schools, the public transport network, Werribees CBD, local restaurants, cafes in addition to the highly renown Werribee River along with its bike/walking trails.

**Property Features:** 

Brand new kitchen & appliances Three bedrooms fitted with built in robes Formal lounge room & separate sun-room Practical kitchen & meals zone, overlooking large-open backyard

Extra features include; gas heating, split system air conditioning, dishwasher, single remote carport & large