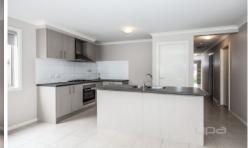

## **Property Features:**

Four-bedroom free-flowing floor plan, master inclusive of both walk in robe & private en suite

Central family kitchen, furnished with stainless steel appliances, overlooking adjoining meals/family living zone