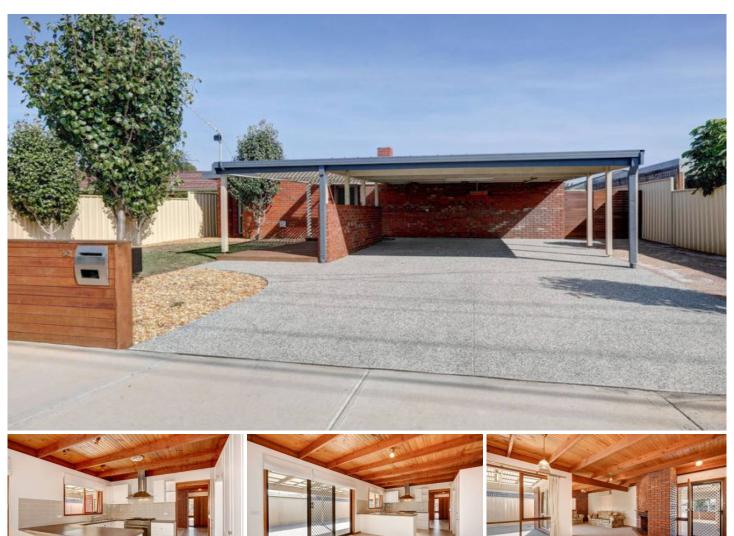

## **52 Tower Road WERRIBEE VIC**

Walking distance to Werribee CBD's cafes, restaurants, shops, public transport, beautiful parklands, schools & easy freeway access is this home which offers 3 spacious fitted bedrooms, master with full ensuite, and large kitchen with stainless steel appliances, formal lounge and dining room, plus large meals/Second living area. Features include: side access for a trailer or small boat, heating and cooling, double carport and low maintenance gardens. Dont Miss Out, Enquire TODAY!!!