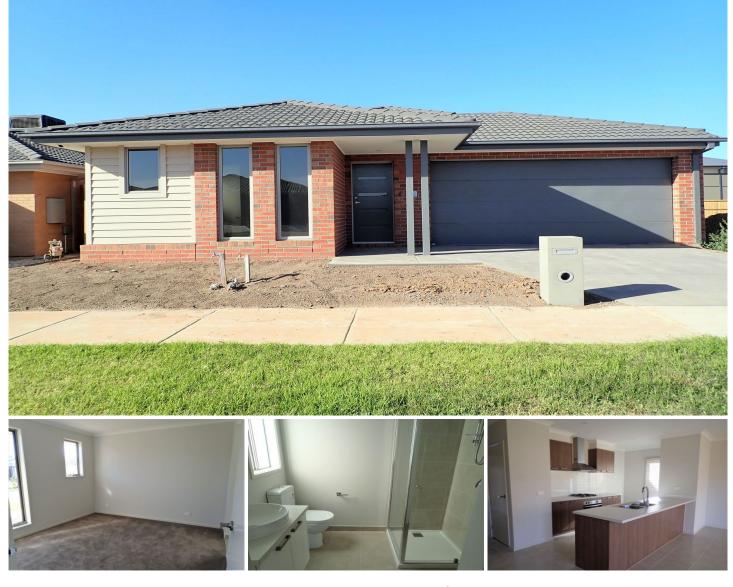

## 6 Buckland Circuit WERRIBEE VIC

Here we have this fantastic near new home situated in the new and very popular Riverwalk estate which has plans for two schools, Community Centre, Town Centre and Sporting reserves. The estate also offers their very own Water Park and playgrounds, you are just minutes from the freeway and only a short drive to Werribee CBD Precinct with Restaurants, Cafes, Werribee Train Station and Shops galore.

Property features include:

Three bedrooms, master bedroom with ensuite and walk in robe Open plan kitchen, meals and family living area Central main bathroom and separate laundry Double car garage