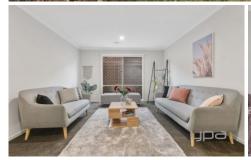

## Property features include:

Master with walk in robe and full ensuite; built in robes in remaining bedrooms

Modern kitchen (with stainless steel appliances) adjoined to meals/living

Outdoor entertainment area with low maintenance backyard.