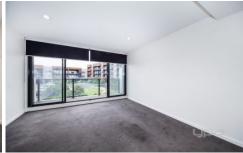

Property features include:

Master bedroom fitted with floor to ceiling built in robes Open plan kitchen & living area Split system in main living & separate electric wall heater in master bedroom Stainless steel kitchen appliances Study alcove in living area

Extra features: Balcony access from master bedroom & living area, dishwasher, oversized shower, intercom, large linen cupboard, block out privacy blinds to front windows,

1 🚐 1 🖺 1 🗬

View: https://www.ypa.com.au/7363223