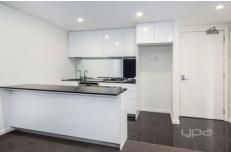

Property features include:

Master bedroom fitted with floor to ceiling built in robes Open plan kitchen & living area Split system in main living & separate electric wall heater in master bedroom Stainless steel kitchen appliances Study alcove in living area

Extra features: Balcony access from master bedroom & living area, dishwasher, oversized shower, intercom, large linen cupboard, block out privacy blinds to front windows,

1 🚐 1 🖺 1 🗬

View: https://www.ypa.com.au/7363223