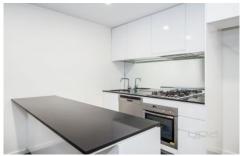

Property features include:

Master bedroom fitted with floor to ceiling built in robes Open plan kitchen & living area Split system in main living & separate electric wall heater in master bedroom Stainless steel kitchen appliances Study alcove in living area

Extra features: Balcony access from master bedroom & living area, dishwasher, oversized shower, intercom, large linen cupboard, block out privacy blinds to front windows,

1 🚐 1 🖺 1 🗬

View: https://www.ypa.com.au/7363223