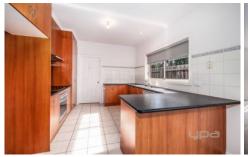

## **Property Features:**

Three generously sized bedrooms fitted large built in robes Light-filled central bathroom

Open plan living room

Separate laundry w/ rear access off tiled kitchen/meals zone

Single lock up garage

Extra features include; Stainless steel appliances, split system heating & cooling, along with low maintenance

3 📭 1 🖺 1 😭

View: https://www.ypa.com.au/7363225

Ali Dowling 0450 778 972