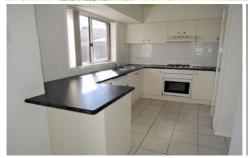

Property features include:

Three fitted bedrooms

Multiple living zones with formal lounge area at the entrance.

Kitchen with loads of cupboard space

Central main bathroom with separate toilet.

Single garage and decent sized backyard.

Extra features: split system, ducted heating, downlights, dishwasher, gas stove top cooking and much more

3 📭 1 🖺 1 🗬

View: https://www.ypa.com.au/7363228