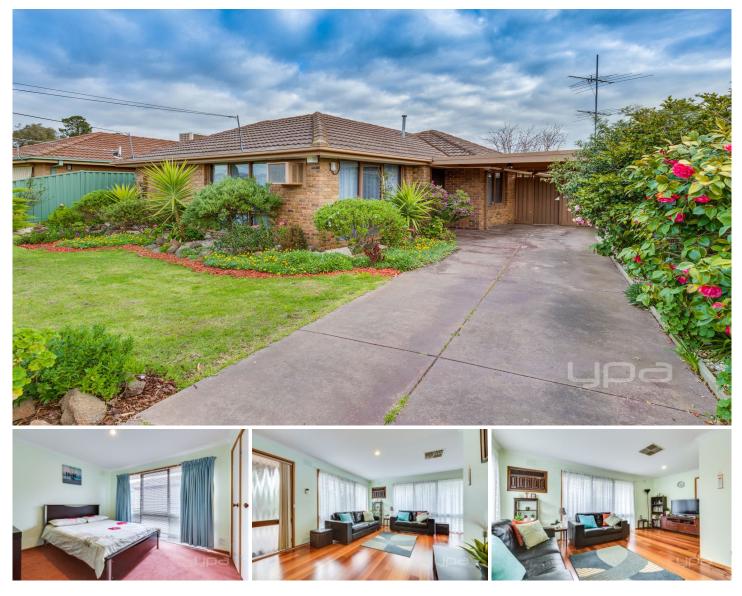

## 7 Smeaton Avenue HOPPERS CROSSING VIC

This immaculate three-bedroom home offers nothing but the best in positioning. Located in one of Hoppers Crossings most renowned Mossfiel estate close to pacific Werribee, 2km approx. to Hoppers Crossing Train station, Walking distance to parks, local shops & schools including Hoppers Crossing Secondary school, St Peters Primary School & Mossfiel Primary School, medical Centres, kindergartens & sporting clubs.

Property features include:

Three Bedrooms with built in robes Large lounge area upon entry with floating floorboards Open plan kitchen/ meals arrangement Central Bathroom with separate laundry and toilet Single carport