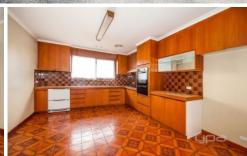

## **Property Features:**

Three spacious bedrooms, two tailored with built in robes Central main bathroom w/ bathtub Formal lounge room, along with separate rumpus room Sunlit kitchen overlooking tiled meals zone Single lock up garage

Extra features include; Heating/cooling unit in family lounge room, ducted heating, gas hotplates & wall oven along with

3 📭 1 🖺 1 🗬

View: https://www.ypa.com.au/7363231