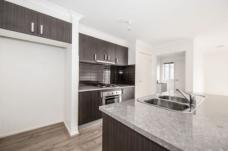

## **Property Features:**

Three decent sized bedrooms, master with walk in robe & ensuite

Central main bathroom with separate toilet Open plan kitchen, meals & living space Low maintenance gardens

Extra features include; floating floorboards, ducted heating, split system cooling, stainless steel cooking appliances, dishwasher, single lock up garage