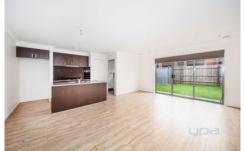

## **Property Features:**

Three decent sized bedrooms, master with walk in robe & ensuite

Central main bathroom with separate toilet Open plan kitchen, meals & living space Low maintenance gardens

Extra features include; floating floorboards, ducted heating, split system cooling, stainless steel cooking appliances, dishwasher, single lock up garage