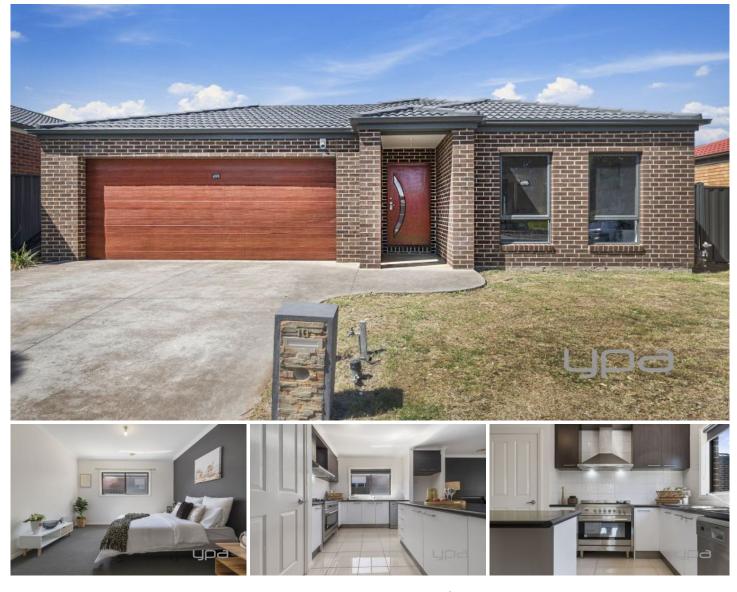

## **10 Cardinia Grove MANOR LAKES VIC**

This well presented, freshly painted home is conveniently located within walking distance to the train station, Pierbrook Park, Manor Lakes P-12 College, Our Lady Of Southern Cross Primary, Manor Lakes Community Centre and Library and Montessori Child Care. With only a short drive to Manor Lakes Shopping Centre and much more! Offering four bedrooms, master with walk in robe & ensuite, main bathroom access from Bedroom 2 and open plan living this home will be sure to impress.

Property features include:

Spacious Kitchen with stainless steel appliances Outdoor Entertaining Area Low maintenance gardens

Extra features: ducted heating, evaporative cooling, remote