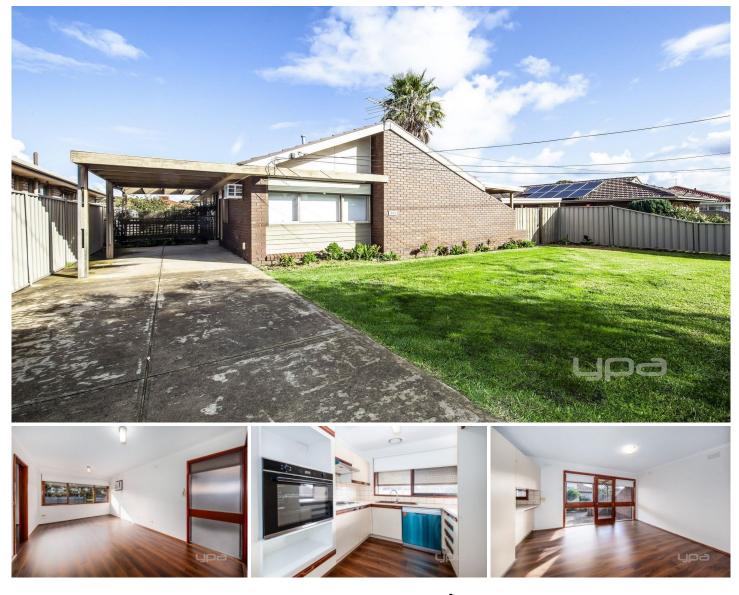

## 193 Heaths Road HOPPERS CROSSING VIC

This very spacious three-bedroom home with a flowing floor plan is certain to impress. Located walking distance to Pacific Werribee, train station, bus stops, shops, local schools, kindergartens and plenty more.

**Property Features:** 

3 bedrooms with built in robes Separate lounge & laundry Kitchen / meals area Linoleum flooring throughout

Extra features: Gas Wall Furnace, air conditioner, new electric appliances cook top, oven, range hood and dishwasher, large yard with established gardens, carport, freshly painted throughout, new flooring throughout, new window furnishings.