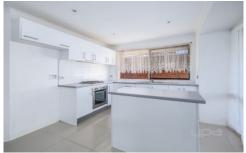

## **Property Features:**

Three fitted bedrooms, two tailored with built in robes Large formal lounge upon entry

Light-filled modern hostess kitchen, overlooking family meals zone

Central bathroom & separate toilet