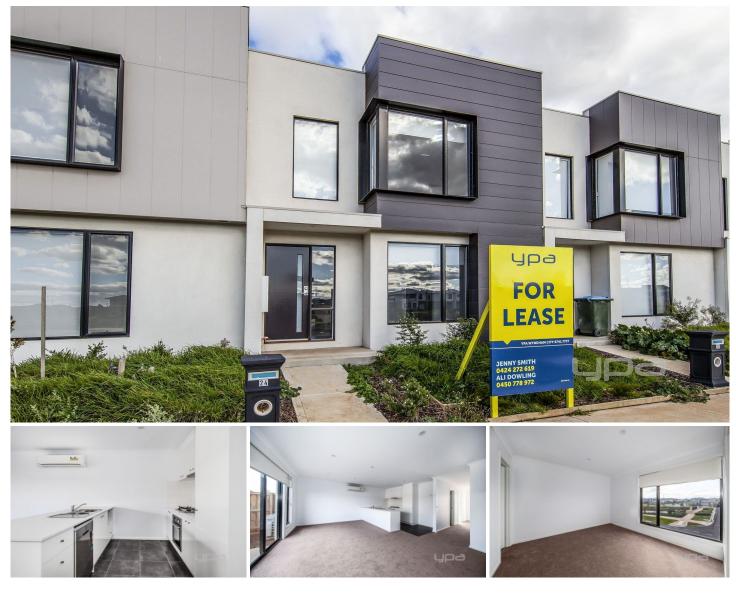

## 24 Heathwren View WERRIBEE VIC

Located just 3km from the Werribee CBD and 35km south west of Melbourne, this stylish double storey home is an easy escape from the City with direct access via the Princes Freeway. Positioned in a warm and inviting pocket, offering a range of walking and cycle paths, traversing wetlands along with family friendly parks Plus so much more to look forward to.

## Open plan living arrangement

Contemporary kitchen design, featuring stone bench tops and ample storage

Two master bedrooms (downstairs & upstairs), both including walk in robe and en suite Upstairs master featuring scenic outlook

Remaining two bedrooms tailored with built in robes along