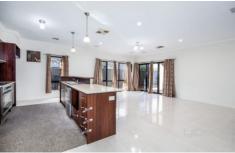

## **Property Features:**

Four generous sized bedrooms. Master offering private en suite and walk in robe, remaining bedrooms fitted with double (mirrored) built in robes

Sleek open plan kitchen w/ gas cook top, dishwasher and plenty of bench space/storage