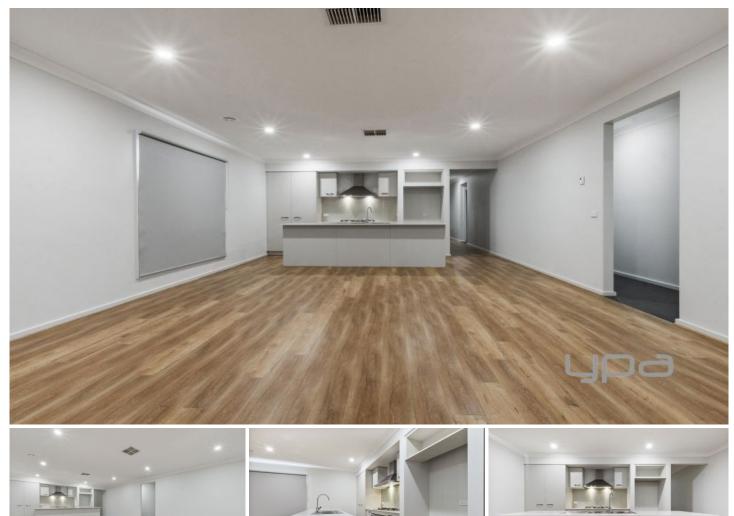

#### 40 Dawley Circuit WERRIBEE VIC

Positioned in the highly sought after Harpley Estate of Werribee, this home is in an ideal location with all amenities at your door step including the proposed Harpley town centre, train station, public transport, schools, shops, play grounds, parks and very smooth access to the freeway.

### **Property Features:**

Master bedroom with walk in robe and full ensuite; built in robes in remaining three bedrooms

Hostess kitchen fitted with 900 mm stainless steel appliances and dishwasher

Generous alfresco, perfect for outdoor entertainment.

Additional features include: Oversized lounge area upon entry, large living/family zone at rear, light-filled central