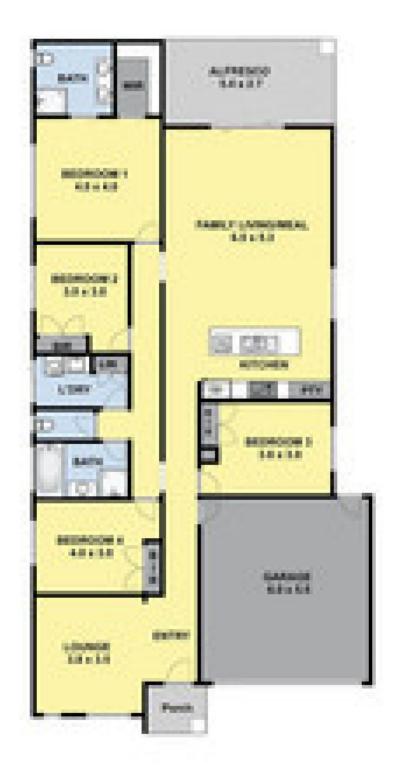

### **Property Features:**

Master bedroom with walk in robe and full ensuite; built in robes in remaining three bedrooms

Hostess kitchen fitted with 900 mm stainless steel appliances and dishwasher

Generous alfresco, perfect for outdoor entertainment.

Additional features include: Oversized lounge area upon entry, large living/family zone at rear, light-filled central

## 4 🛤 2 📛 2 🖨